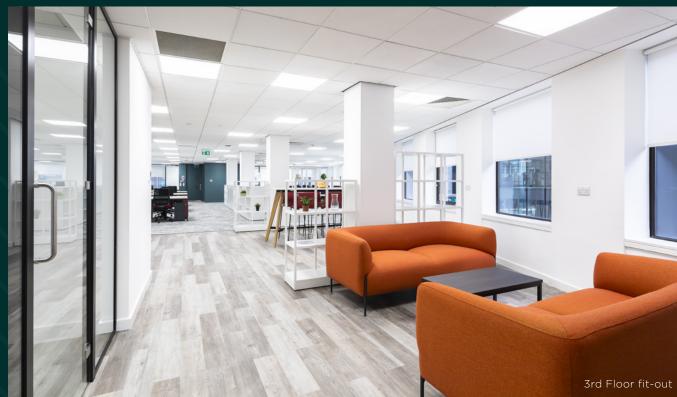

## REMODELLED FOR BUSINESS

33 Creechurch Lane has been upgraded to provide newly fitted office accommodation. The reception and end-of-trip facilities will also undergo a comprehensive refurbishment.

#### SPECIFICATION

VRF air-conditioning system

Upgraded reception with

3rd floor (North) brand new fit out

Bike racks & shower facilities

New LED lighting

Raised floors with data & cabling

EPC - B rating

32 desks

Kitchen/breakout area

Boardroom and meeting rooms