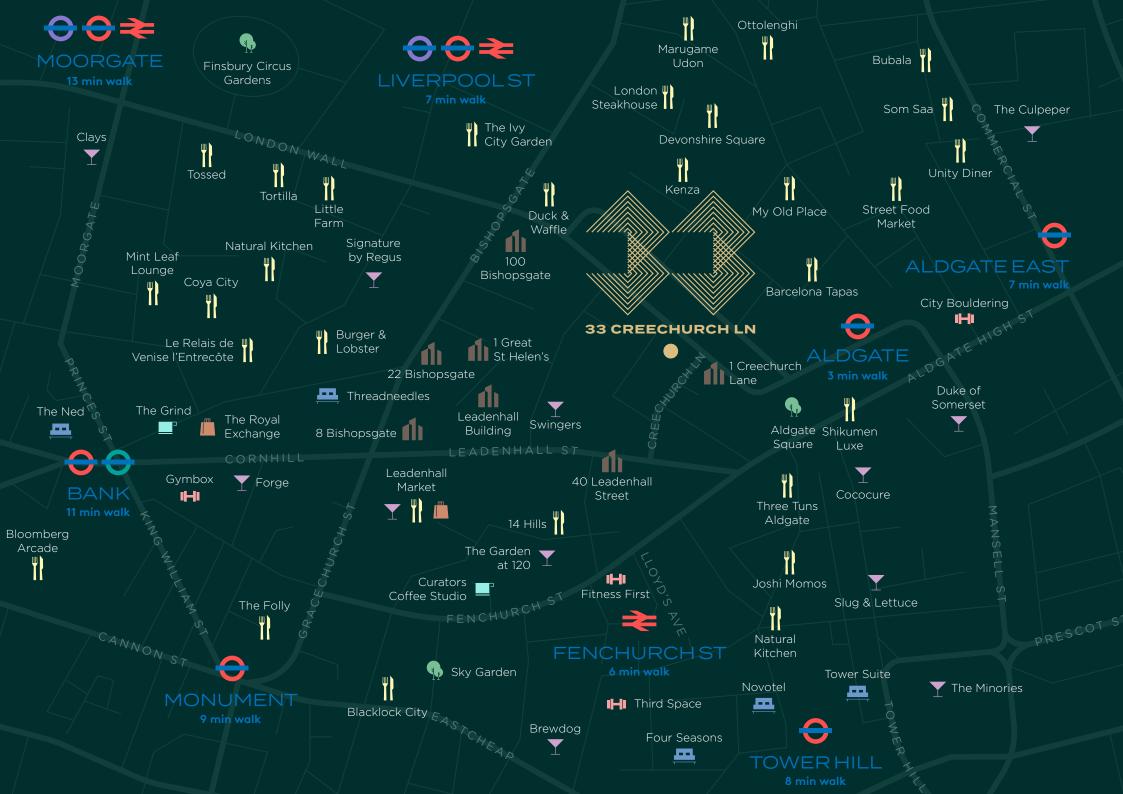

## THE HEART OF THE CITY

Located in the heart of The City, 33 Creechurch Lane is surrounded by London's best restaurants, cafés, hotels and retail. Connectivity is also excellent with a short walk to Bank, Liverpool St Station and Aldgate.