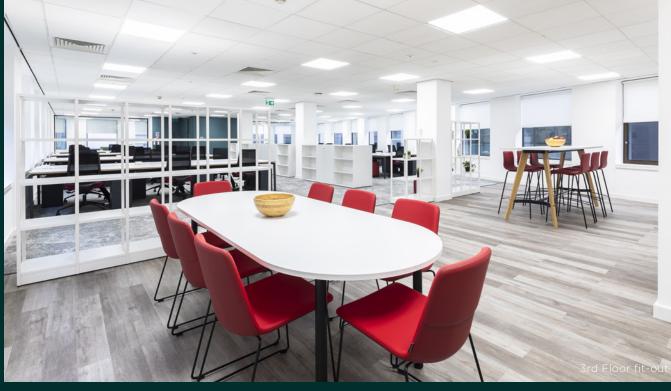

## REMODELLED FOR BUSINESS

33 Creechurch Lane has been upgraded to provide newly fitted office accommodation. The reception and end-of-trip facilities will also undergo a comprehensive refurbishment.

#### SPECIFICATION

VRF air-conditioning system

Upgraded reception with

3rd floor (North) brand new fit out

Bike racks & shower facilities

New LED lighting

Raised floors with data & cabling

EPC - B rating

32 desks

Kitchen/breakout area

Boardroom and meeting rooms