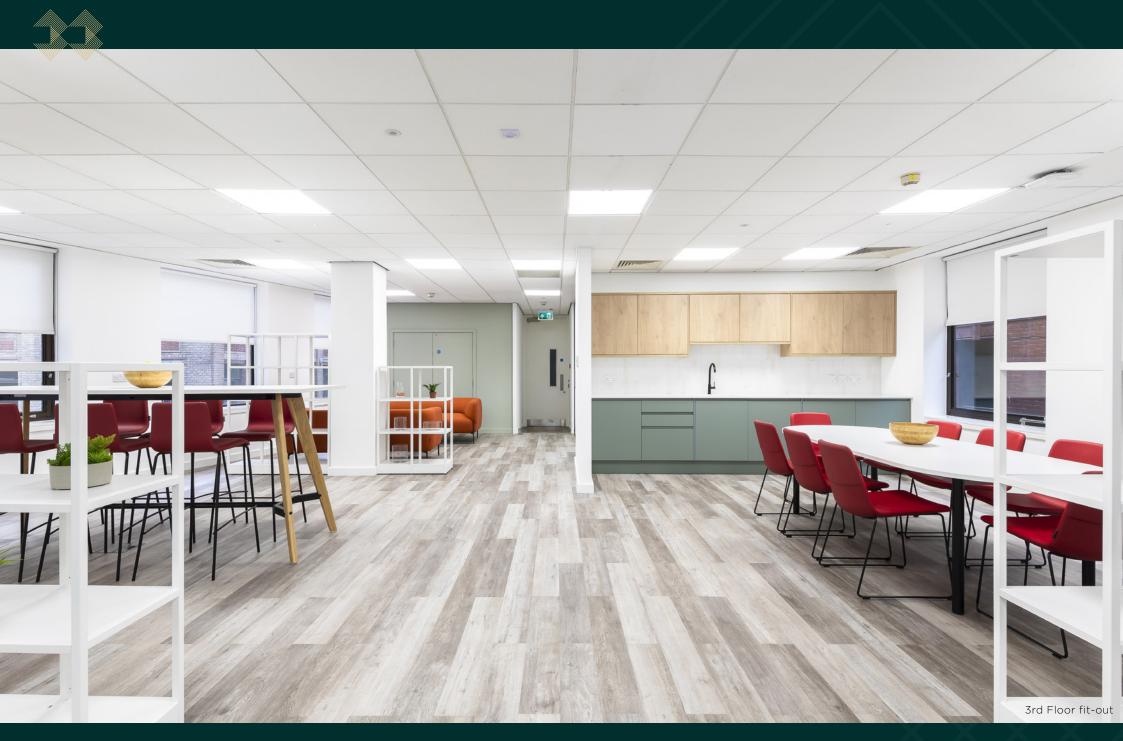

#### SPECIFICATION

VRF air-conditioning system

Upgraded reception with

3rd floor (North) brand new fit out

Bike racks & shower facilities

New LED lighting

Raised floors with data & cabling

EPC - B rating

32 desks

Kitchen/breakout area

Boardroom and meeting rooms

### 3RD FLOOR PLAN

3,468 sq ft