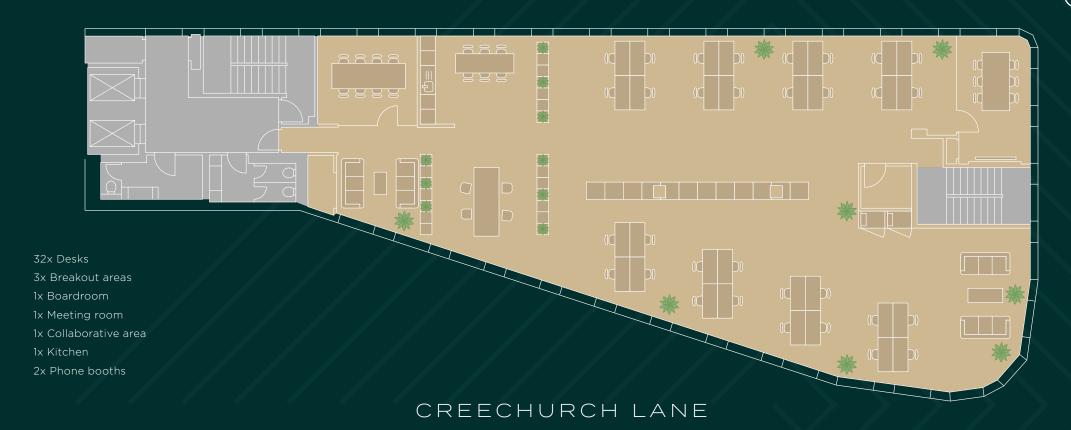

32 desks

Kitchen/breakout area

Boardroom and meeting rooms

### 3RD FLOOR PLAN

3,468 sq ft